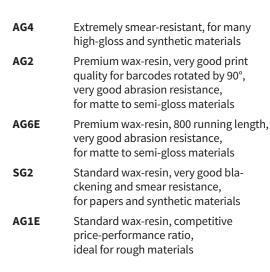

### **Wax-Resin Ribbon Qualities**

Other wax-resin ribbon qualities for Toshiba near edge printers are shown in the table below: