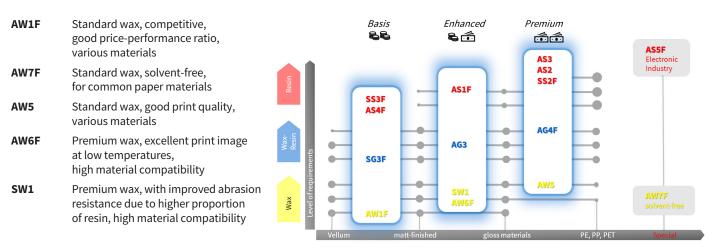

#### **Wax Ribbon Qualities**

printers are shown in the table below:

#### AW1F Certifications

Other wax ribbon qualities for Toshiba flat head

REACH free from SVHC: 1907/2006/EC

Food contact: 1935/2004/EC

Heavy metals: 2011/65/EC

California Proposition 65

Halogen limitation

#### Standard & Premium Wax Ribbon Qualities for Flat Head Printers

For more information please contact us:

Toshiba Tec Germany Imaging Systems GmbH Carl-Schurz-Str. 7 41460 Neuss Germany

Telephone / Fax