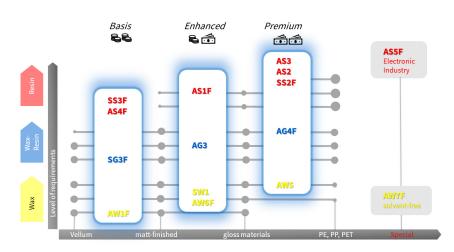

### **Wax Ribbon Qualities**

 Other wax ribbon qualities for Toshiba flat head printers are shown in the table below:

### Standard & Premium Wax Ribbon Qualities for Flat Head Printers

AW7F Standard wax, solvent-free, for common paper materials AW5 Standard wax, good print quality, varied materials SW<sub>1</sub> Premium wax, with improved abrasion resistance due to higher proportion of resin, high material compatibility AW6F Premium wax, excellent print image at low temperatures, high material compatibility AW1F Standard wax, competitive, good price-performance ratio, varied materials